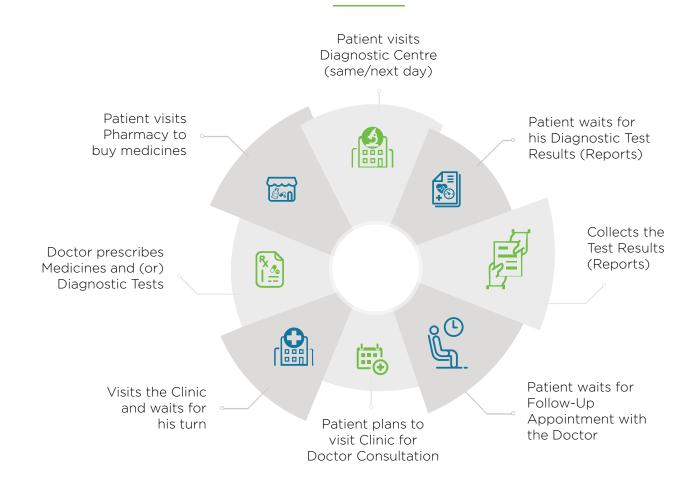

200,000+ LIVES IMPACTED



200+ VERIFIED DOCTORS



25% INCREASE IN EMPLOYEE PRODUCTIVITY





Increasing Healthcare Cost Poor Doctor Patient Ratio
India has a shortage of half a
million Doctors

Non Availability of Time

### **TODAY'S TEDIOUS MEDICAL TREATMENT**





# Affordable Healthcare Services are now Possible

Avail affordable Doctor Consultations from experienced General Physicians and save your time. All this at a fraction of the cost.

### **Get Medicines Home-Delivered**

DocOnline enables delivery of medicines prescribed for your medical condition.

### Access to Doctors from Anywhere

Get Expert Doctor Consultations from the comfort of your office or home (for your family). All you need is a secure Internet Connection.

### Low Cost Healthcare Alternative to Doctor Consultation for your Employees

DocOnline aims to ensure healthy employees for happier workplaces.



### "

**2% of the capital** spent on workforce is lost to disability, absenteeism and attendance arising from chronic diseases.

(Source) PricewaterhouseCoopers





# TIM