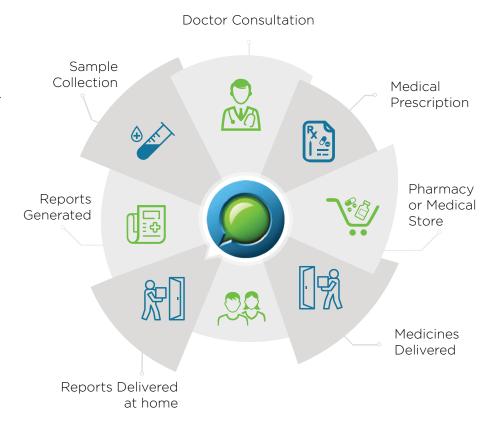

Increasing Healthcare Cost Poor Doctor Patient Ratio
India has a shortage of half a
million Doctors

Non Availability of Time

### **TODAY'S TEDIOUS MEDICAL TREATMENT**





# Affordable Healthcare Services are now Possible

Avail affordable Doctor Consultations from experienced General Physicians and save your time. All this at a fraction of the cost.

### **Get Medicines Home-Delivered**

DocOnline enables delivery of medicines prescribed for your medical condition.

### Access to Doctors from Anywhere

Get Expert Doctor Consultations from the comfort of your office or home (for your family). All you need is a secure Internet Connection.

### Low Cost Healthcare Alternative to Doctor Consultation for your Employees

DocOnline aims to ensure healthy employees for happier workplaces.



### "

**2% of the capital** spent on workforce is lost to disability, absenteeism and attendance arising from chronic diseases.

(Source) PricewaterhouseCoopers





# TIMELY ACCESS On-Demand Doctor Consultation



# LOWER COST Costs are far less than a Doctor Visit



GUALITY CARE
Highest Quality/Certified &
Experienced Medical Practitioners

### **DocOnline Benefits for Employers**

- At Doconline, you can connect with our expert physicians on an average in fifteen (15) minutes or less
- On Demand Access to Healthcare 12 hours a day - Member can request for a consultation by phone, video or chat
- | Access from Phone or Computer
- No additional charges Once subscribed, use the services for as many times during the subscription duration
- I Dependents are also co-subscribers and eligib